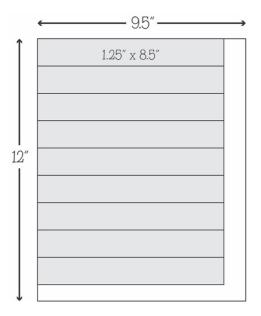

## Month Five amended cutting instructions: -

The below instructions replace the cutting instructions for the 12" x 28" background fabric on Page 4 only.

Take the 12" x 9.5" rectangle (see above) and using the diagram below, cut: -

Nine - 1.25" x 8.5" rectangles

Take the 22" x 7.5" rectangle (see above) and using he diagram below, cut: -