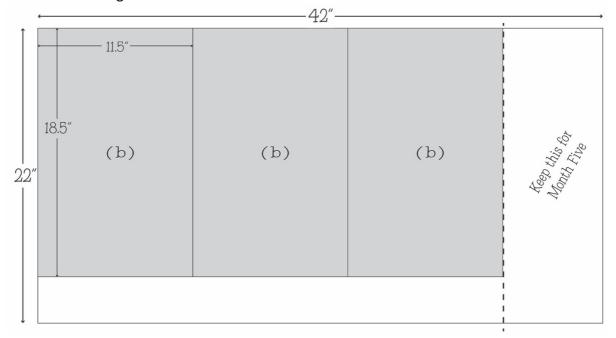

## Month Four background fabric 22" x WOF

(b) Cut three 18.5" x 11.5" rectangles. Keep the 22" x 7.5" rectangle for Month 5 (instructions below).