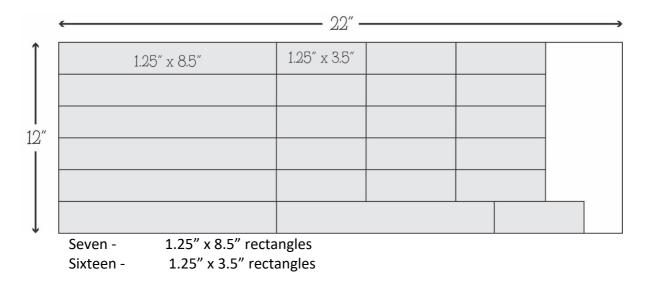

Nine - 1.25" x 8.5" rectangles

Take the 22" x 7.5" rectangle (see above) and using he diagram below, cut: -