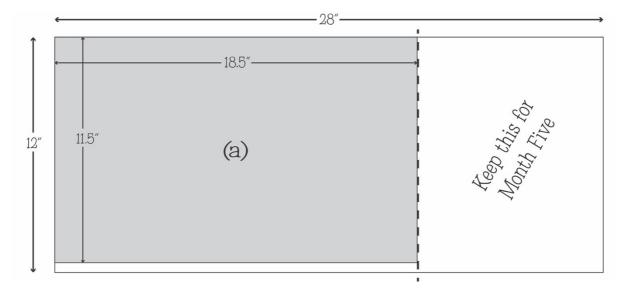

#### Month Four amended cutting instructions: -

Retrieve the 12" x 28" piece of background fabric left over from Month Two and cut the following: -

(a) Cut one 11.5" x 18.5" rectangle. Keep the 12" x 9.5" rectangle for Month 5 (instructions below).